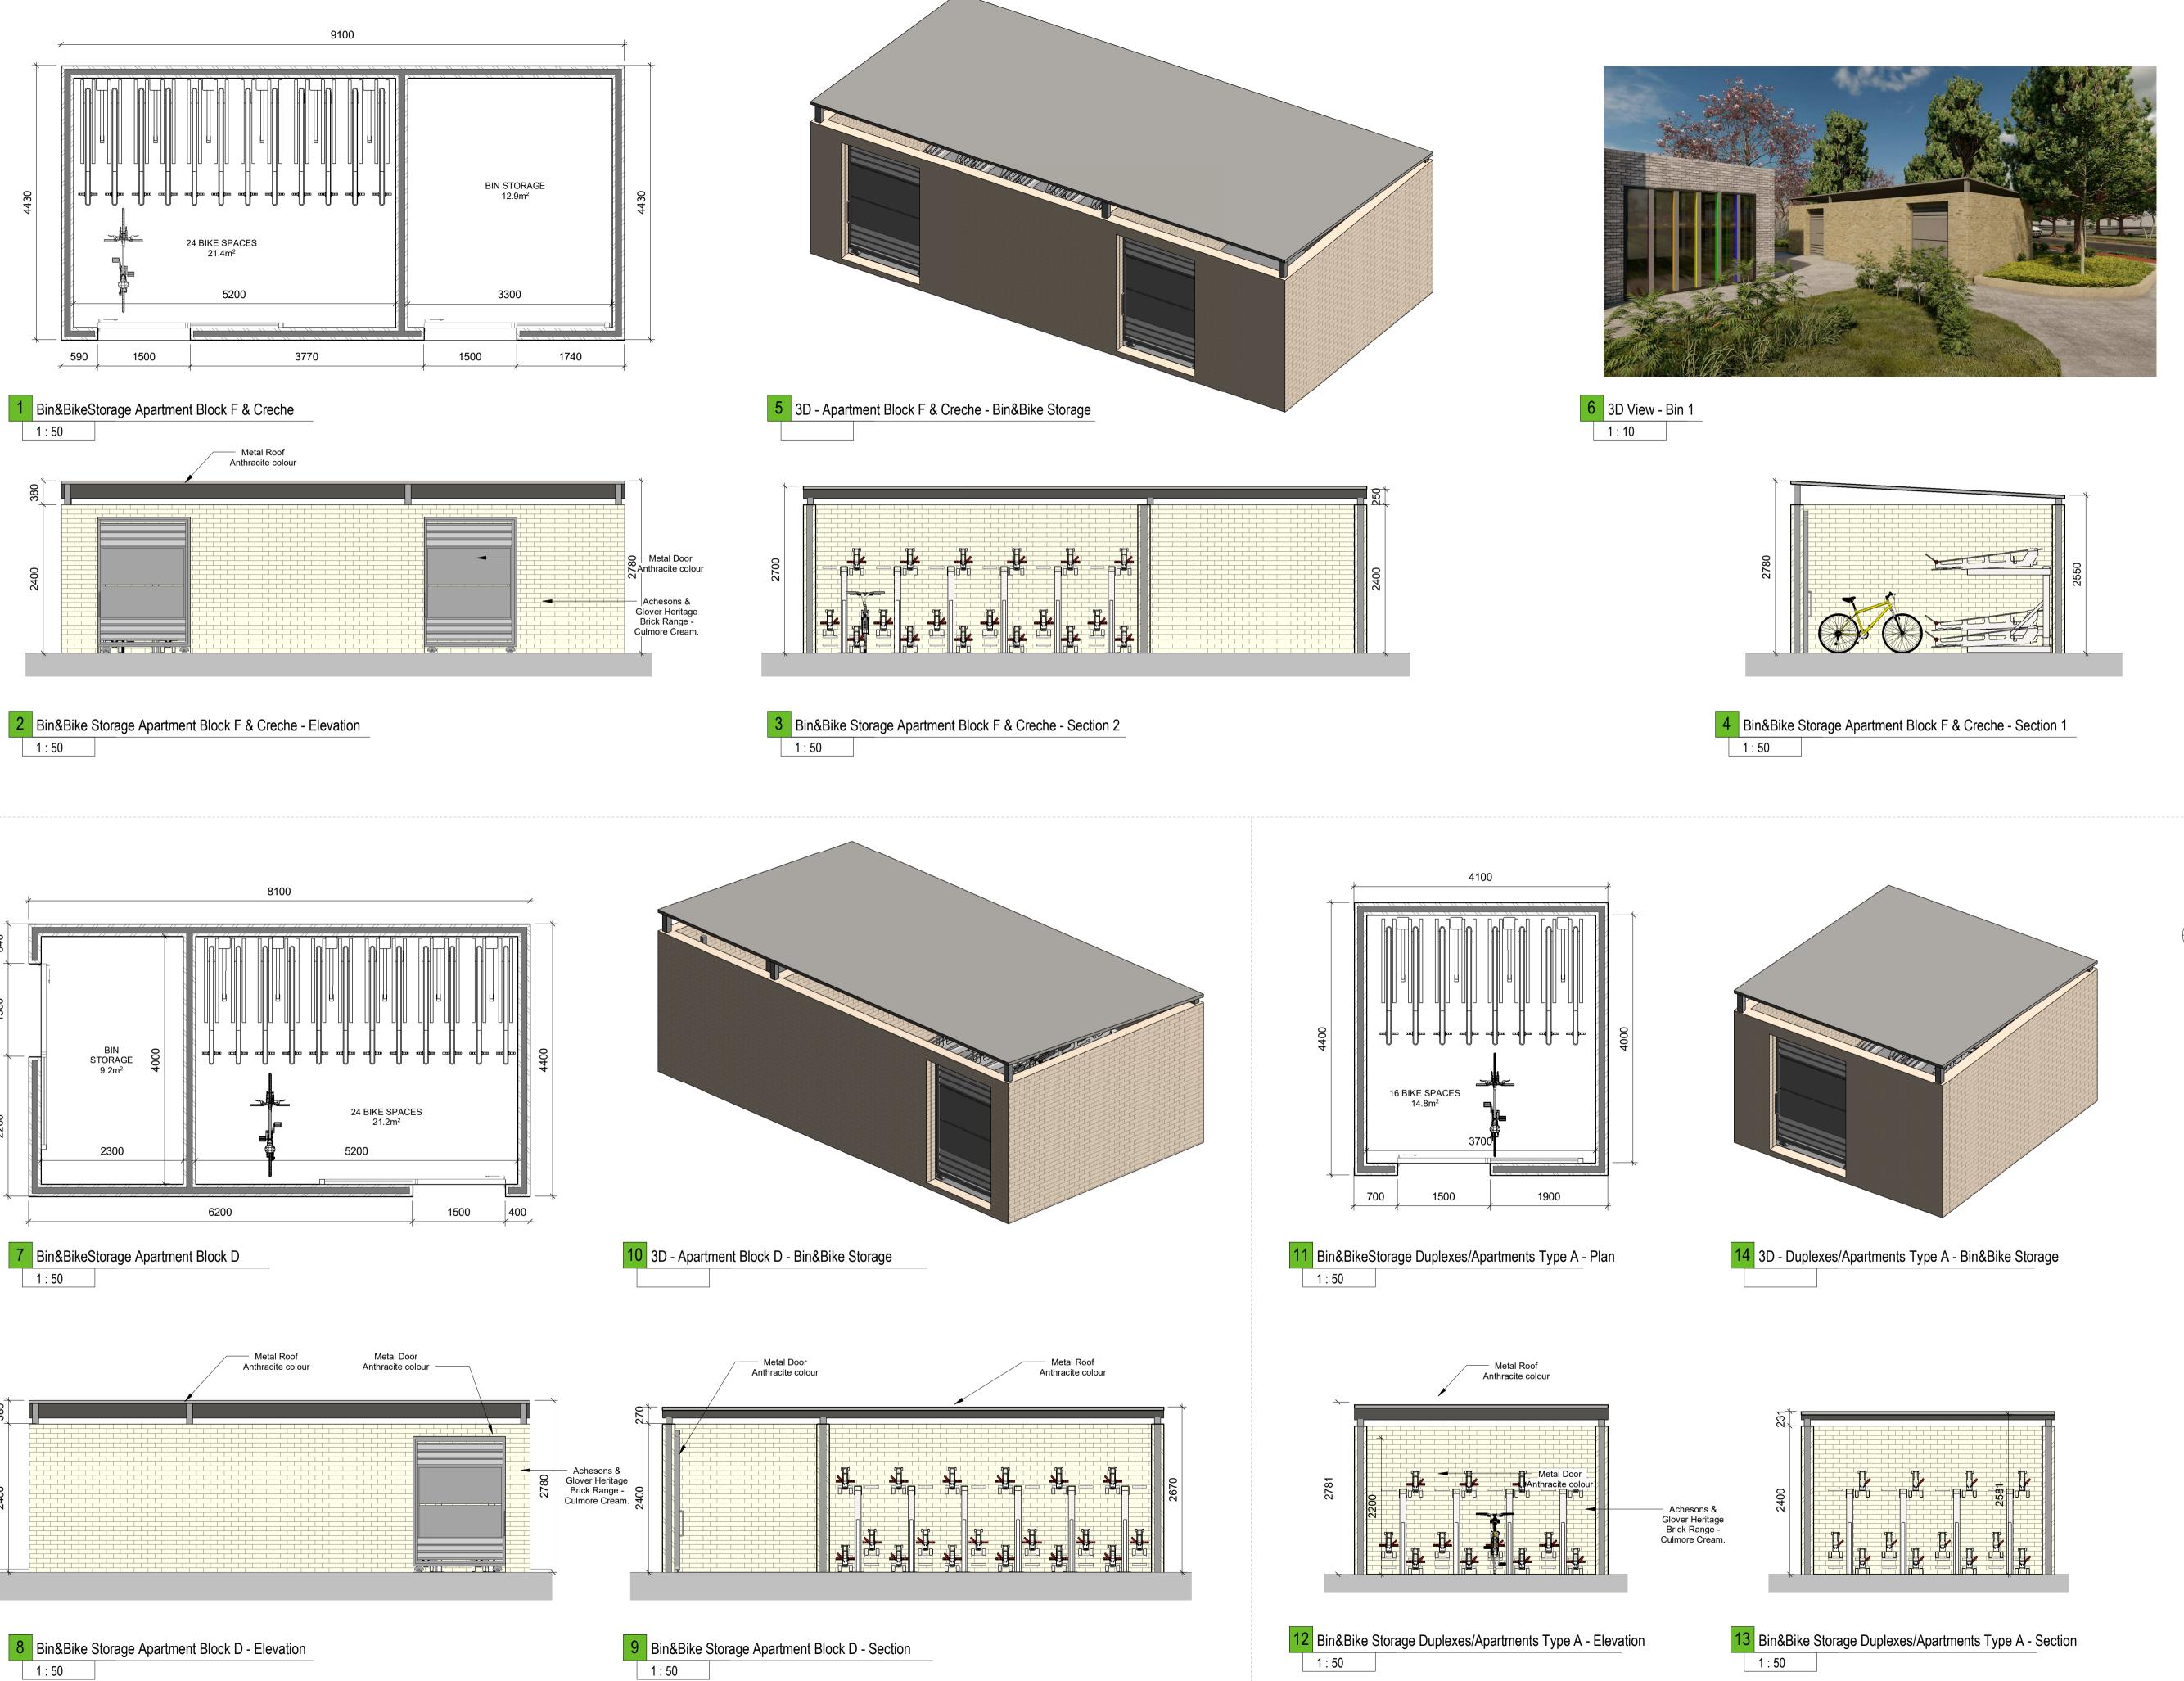

Westar Investments Ltd.

Project:

Project Stage

Residential Development @ Capdoo Clane

Drawing Title:

Proposed Bin & Bike Storages - Apartment Block D - F and Duplexes/Apartments Type A

| VM          | JM | Paper Size  A1 | As<br>indica | @A1<br>ated    | 14/12/2 | 020      |
|-------------|----|----------------|--------------|----------------|---------|----------|
| Project No. |    | Drawing No.    |              | Classification |         | Revision |
| PE20057     |    | 4002           |              | -              |         | P01      |